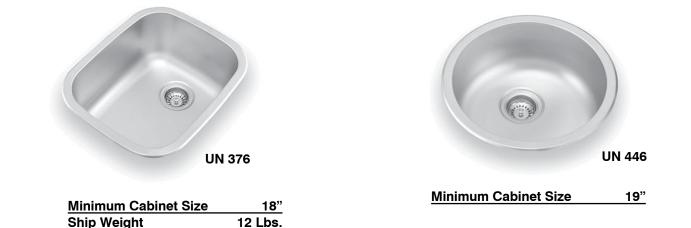

## MODEL UN345, UN376 & UN446

UNIVERSAL MOUNT TYPE S/R & U/C

## **DESIGN FEATURES**

Bowl Depth: 9" (UN345 & UN376) 8-1/2" (UN446) Finish: European Finish Underside: Sound absorbing pads and special paint applied to dampen sound Drain Opening: 3-1/2"

Sinks include all basket strainers, mounting hardware and template. **PROTECT YOUR SINK!** Grids prolong the life of your sink's finish.

**OPTIONAL ACCESSORIES** 

**Stainless Steel Bottom Grid** 

GR376SS

board, provide that to the fabricator as well. Please note that we do include a template with each sink, but there can always be a slight variation. In addition, many of our templates are perforated so you can tear off the perforation for cutting board applications.