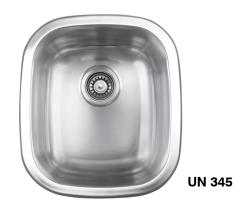

## MODEL UN345, UN376 & UN446

UNIVERSAL MOUNT TYPE S/R & U/C

## **DESIGN FEATURES**

Bowl Depth: 9" (UN345 & UN376) 8-1/2" (UN446) Finish: European Finish Underside: Sound absorbing pads and special paint applied to dampen sound Drain Opening: 3-1/2"

Sinks include all basket strainers, mounting hardware and template. **PROTECT YOUR SINK!** Grids prolong the life of your sink's finish.

| Minimum Cabinet Size | 16"     |
|----------------------|---------|
| Ship Weight          | 11 Lbs. |

OPTIONAL ACCESSORIES GR345SS Stainless Steel Bottom Grid

**Installer Notes:** Ukinox always recommends that you give the sink to the granite fabricator. If you are going to use a cutting